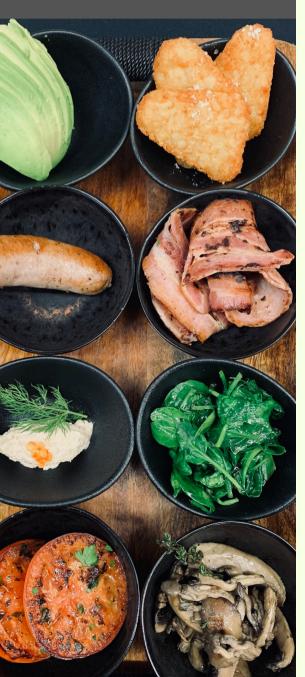

## Breakfast

| Toast with spreads  sourdough   multigrain   rye | 6  |
|--------------------------------------------------|----|
| Lite Breakfast   cereal   fruit salad   yoghurt  | 15 |
| toast with spreads                               |    |
| Eggs benedict   hollandaise sauce   ham on       | 16 |
| toasted muffins                                  |    |
| Eggs florentine   hollandaise sauce   wilted     | 16 |
| spinach on toasted muffins                       |    |
| Whipped smoked trout   zucchini rosti, salmon    | 18 |
| pearls & boiled eggs                             |    |
| Nasi lemak   house sambal   boiled egg   crispy  | 16 |
| anchovy   peanuts   chicken curry   coconut rice |    |
| Chickpea curry   house sambal   boiled egg       | 16 |
| peanuts & coconut rice                           |    |
| Seasonal mushrooms   yarra valley persian feta   | 16 |
| avo   egg                                        |    |
| Vanilla yoghurt pannacotta   fruits   berries    | 15 |
| toasted granola                                  |    |
| Pancakes   ice cream with berries   hot caramel  | 14 |
| or chocolate                                     |    |
| Fruit Salad   sweet yoghurt                      | 8  |
| Honey infused porridge   almond milk   compote   | 14 |
| Eggs on toast   sourdough   rye   multigrain     | 10 |