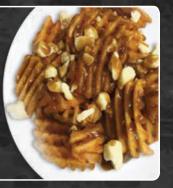

### **POUTINES**

QUEBEC CHEESECURDS W/OUR SIGNATURE GRAVY

TRADITIONAL POUTINE \$6.85 \$8.20
PULLED PORK \$9.30 \$10.40
DELUXE POUTINE \$9.30 \$10.40
BACON POUTINE \$8.50 \$9.65
WAFFLE POUTINE \$9.35 \$10.40