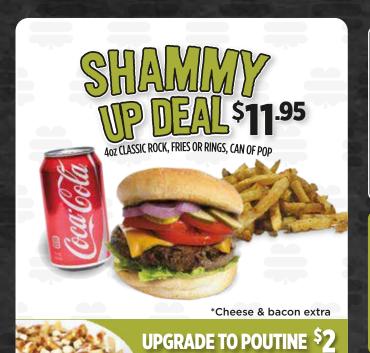

# MAKE IT A COMBO

FRIES OR RINGS + +\$5 45 CAN POP OR WATER

\$42\_00 FAMILY

4 Classic Rock Choice of 4 Fries or 4 Rings 4 Can Pop / Water

**GRILLED CHICKEN BREAST WRAP** 

## **CLASSICS**

CLASSIC ROCK - 40Z

| ROCKSTAR - 6 <sup>02</sup>     | <sup>3</sup> 8.20   |
|--------------------------------|---------------------|
| BIG SHAM - 2 x 4 <sup>07</sup> | <sup>\$</sup> 11.50 |
| VEGGIE BURGER                  | <sup>\$</sup> 7.65  |
| BEYOND BURGER                  | \$9.85              |
| CRISPY CHICKEN BURGER          | \$8.95              |
| CHICKEN BREAST BUN/WRAP        | \$8.95              |
| FAMOUS - 12°z - 2 x 6°z        | \$14.60             |
| MONSTER SHAM - 20°z - 5 x 4°z  | \$22.00             |
| HOT DOG - ALL BEEF!            | \$ <b>5.45</b>      |
| CHICKEN STRIPS                 | <sup>\$</sup> 7.65  |
| PHILLYCHEESE STEAK             | \$9.85              |
| NEW YORK STEAK                 | \$10.95             |
| KIDS BURGER COMBO              |                     |
| NIDS DOKACK COMIDO             | \$8.65<br>\$8.65    |