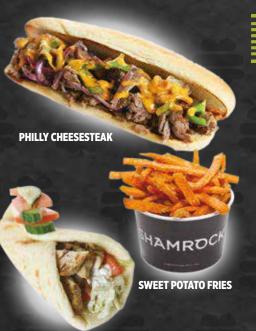

**SIDES** 

|                      | REG    | LARGE  |
|----------------------|--------|--------|
| HAND CUT FRIES       | \$4.65 | \$6.55 |
| SWEET POTATO         | \$6.30 | \$8.25 |
| HOME MADE RINGS      | \$4.65 | \$6.55 |
| CRISSCUT WAFFLE      | \$6.75 | \$8.95 |
| FRINGS               | \$4.65 | \$6.55 |
| GREEK SALAD          | \$6.25 |        |
| SIGNATURE BEEF GRAVY | \$1.00 | \$1.75 |

## **CLASSICS**

CLASSIC ROCK - 40Z

| ROCKSTAR - 6 <sup>02</sup>     | <sup>3</sup> 8.20   |
|--------------------------------|---------------------|
| BIG SHAM - 2 x 4 <sup>07</sup> | <sup>\$</sup> 11.50 |
| VEGGIE BURGER                  | <sup>\$</sup> 7.65  |
| BEYOND BURGER                  | \$9.85              |
| CRISPY CHICKEN BURGER          | \$8.95              |
| CHICKEN BREAST BUN/WRAP        | \$8.95              |
| FAMOUS - 12°z - 2 x 6°z        | \$14.60             |
| MONSTER SHAM - 20°z - 5 x 4°z  | \$22.00             |
| HOT DOG - ALL BEEF!            | \$ <b>5.45</b>      |
| CHICKEN STRIPS                 | <sup>\$</sup> 7.65  |
| PHILLYCHEESE STEAK             | \$9.85              |
| NEW YORK STEAK                 | \$10.95             |
| KIDS BURGER COMBO              |                     |
| NIDS DOKACK COMIDO             | \$8.65<br>\$8.65    |