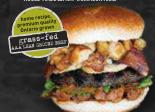

#### 14 CANADIANA

CHIPTOLE BBQ PULLED PORK WITH PEAMEAL BACON AND SIDE BACON WITH CARMELIZED ONION, LETTUCE, AND TOPPED WITH POUTINE