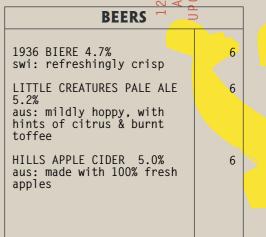

|                    | -     |      |   |
| CABLE CROSSING -<br>shiraz (aus) 13.5%        | 5                  | 13.5  | 19   |   |
| EL VALLE DE VIEJO -<br>pinot noir (chi) 13.5% | 5.5                | 15.5  | 23   |   |
| CHATEAU PINERAIE -<br>malbec (fra) 14%        | 7                  | 20    | 30   |   |
| ROSE                                          |                    |       |      |   |
| SILVER MYN -                                  | 5                  | 14    | 24   | 0 |
| cabernet franc (sa) 13.5%                     |                    |       |      |   |
| SPARKLING NATIONAL SPARKLING                  | 125ml              |       |      |   |
| TERRE DI SANT ALBERTO                         | 6                  |       | 34   |   |





All food is freshly prepared in our kitchen, so we are unable to guarantee any food is totally allergen-free. Please ask a member of our team for further information

(V) = Vegetarian