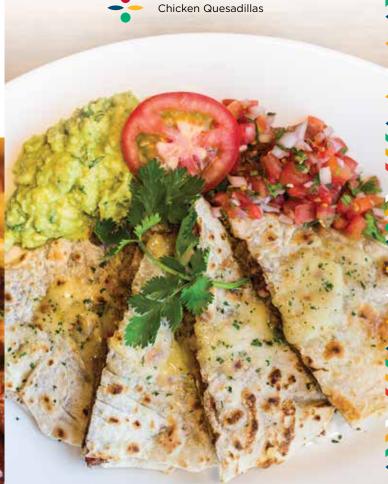

#### Quesadillas 🕏

Healthier Options ♥ Vegetarian ✓ Contains Nuts ♦ Contains Dairy 🐧 Contains Wheat 👙 Contains Eggs . No Milk 🕺 Honey 🗟

Two tortillas layered with cheese and your choice of filling. Served with guacamole and salsa

Cheese Quesadilla 690 Chicken Quesadilla 840