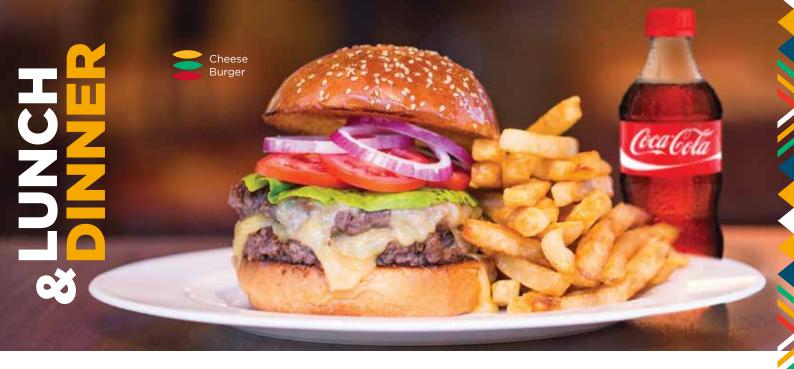

#### **Beef** New recipe

100% premium beef patty on our homemade brioche bun served with your choice of steamed vegetables, garden salad, fruit salad or chips

| Beef Burger *                                        | 820   |
|------------------------------------------------------|-------|
| Cheese Burger                                        | 880   |
| Ben's Burger cheese, grilled onions & mushroom sauce | 970   |
| Bacon Cheese Burger                                  | 970   |
| Guacamole Bacon Cheese Burger                        | 1,000 |
| Double-Double Burger double cheese, double beef 🖣    | 1,150 |