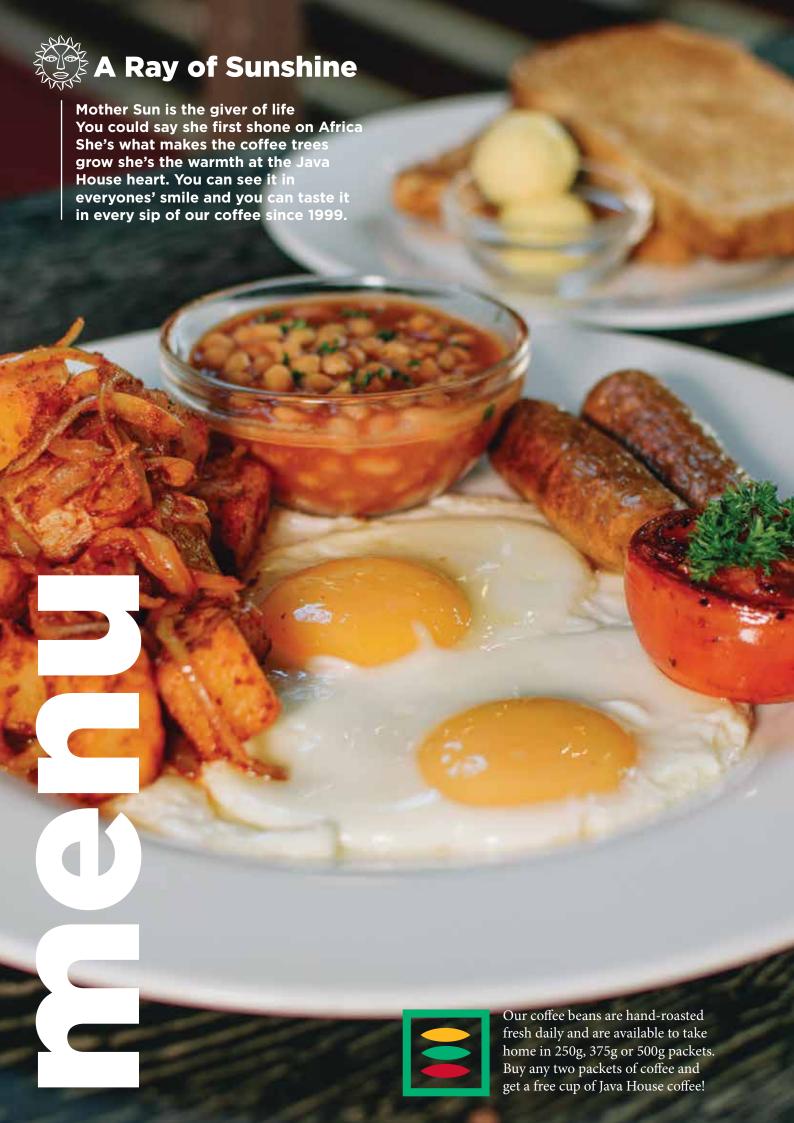

### **BREAKFAST**

#### Full Java Breakfast \* Two eggs with toast, your choice of chips or homefries, baked beans & beef sausage + Served with your choice of single house coffee, tea or small glass of fresh juice

(2)

**Steak & Egg**Grilled fillet steak with two eggs, your choice of chips or homefries, toast & salsa