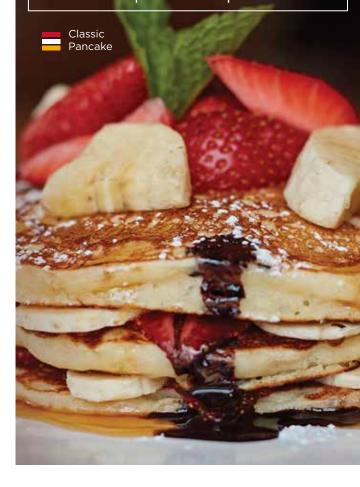

#### **Pancakes**

| Single fluffy homemade pancake with butter & syrup                        | 290 |
|---------------------------------------------------------------------------|-----|
| Classic Three medium, fluffy homemade pancakes served with butter & syrup | 630 |
| + Served with your choice of bacon or sausage                             | 740 |
| and a small side of freshly-cut fruit salad COMBO                         |     |