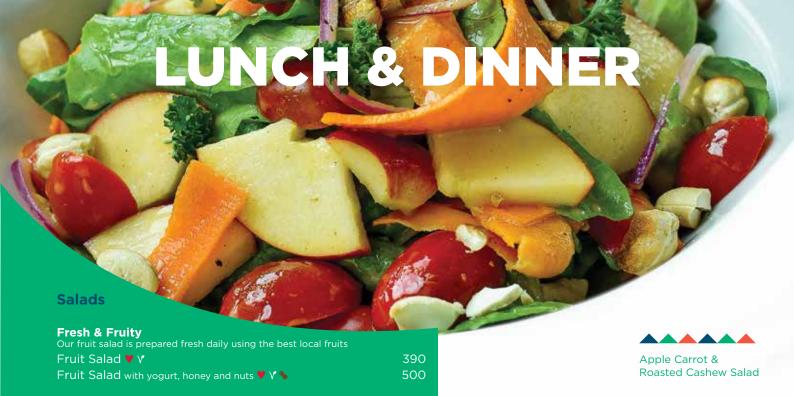

#### **Health Kick**

Fruit Salad ♥ ∨ 390 500 Fruit Salad with yogurt, honey and nuts ♥ \( \stacksquare \) \* Hot Oatmeal Porridge with almonds, raisins & brown sugar ♥ ↑ ♥ § 5 230 470 Half Serve Full Serve Homemade Granola 🔻 🇸 🗞 👙 🕺 270|530 with milk or yogurt and choice of honey or strawberries

Apple, Carrot & Roasted Cashew salad 770

Add chicken patty 250/-