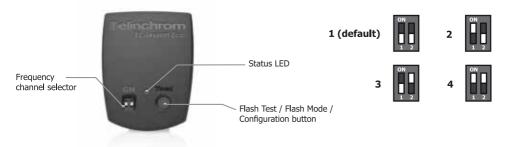

| Off Normal sync mode Speed sync mode                                       |
| EL-Skyport group settings             |                |   | Set with | <u>5.1</u><br>× ^        | Group 1 to 4                                                               |
| EL-Skyport frequency channel settings |                |   | Set with | F. 1<br>× ^<br>F. 4      | Channel 1 to 4                                                             |

Switch off the unit than press together ( ) and turn on again

Changes are saved automatically after 4s

**Master reset** 



#### **Quick Guide**



The NORMAL and SPEED SYNC Mode is available with D-Lite-it 200/400, BXRi 250/500 and Ranger Quadra AS



### **El-Skyport Transmitter Speed**





## **El-Skyport Transmitter Eco**

# **Frequency Channel**