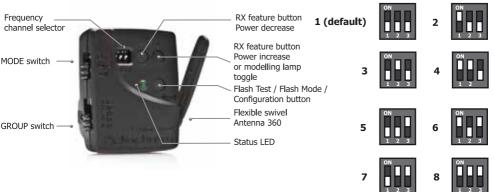

| Press together | • | Set with | r.0<br>r.1<br>r.2        | Off Normal sync mode Speed sync mode                                       |
| EL-Skyport group settings             |                |   | Set with | <u>5.1</u><br>× ^        | Group 1 to 4                                                               |
| EL-Skyport frequency channel settings |                |   | Set with | F. 1<br>× ^<br>F. 4      | Channel 1 to 4                                                             |

Switch off the unit than press together ( ) and turn on again

Changes are saved automatically after 4s

**Master reset** 



#### **Quick Guide**



The NORMAL and SPEED SYNC Mode is available with D-Lite-it 200/400, BXRi 250/500 and Ranger Quadra AS



### **El-Skyport Transmitter Speed**





## **El-Skyport Transmitter Eco**

# **Frequency Channel**