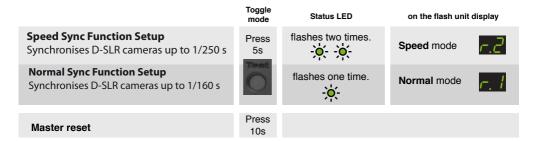

#### **Quick Guide**

The NORMAL and SPEED SYNC Mode is available with D-Lite-it 200/400, BXRi 250/500 and Ranger Quadra AS

# Setting Enter into sub-menu Toggle sub-menu Programming

| Red eye pre-flash recognition         | Press<br>4s    |   | Set with | c.0<br>c.1<br>v ^<br>c.7 | Automatic mode Auto count the flash  Manual Mode No pre-flash  6 pre-flash |
|---------------------------------------|----------------|---|----------|--------------------------|----------------------------------------------------------------------------|
| EL-Skyport activation                 | Press together | • | Set with | r.0<br>r.1<br>r.2        | Off Normal sync mode Speed sync mode                                       |
| EL-Skyport group settings             |                |   | Set with | <u>5.1</u><br>× ^        | Group 1 to 4                                                               |
| EL-Skyport frequency channel settings |                |   | Set with | F. 1<br>× ^<br>F. 4      | Channel 1 to 4                                                             |